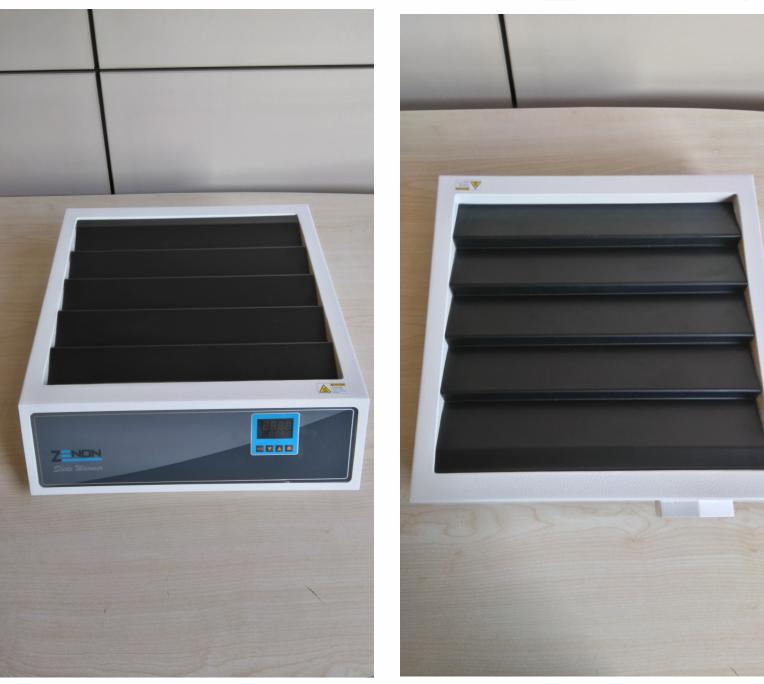

## SLIDE WARMER /SLW-1010

## FEATURES

- The device ideal for use in pathology, cytology and microbiology.
- Thanks to user friendly desing it is easy to take the slides.
- Led temparature display
- Digital control temperature setting
- Surface holds 50 slides

## **TECHNICAL SPECIFICATIONS**

| Temperature range          | Ambient +5 C° to 110 C°      |
|----------------------------|------------------------------|
| Capacity                   | 50slides                     |
| Controls                   | Digital                      |
| Exterior dimensions (WxDxH | H) 35x45x11 cm               |
| Weight                     | 5.5 kg                       |
| Electrical 2               | 20V ~or 230~, 50/60 Hz, 300W |